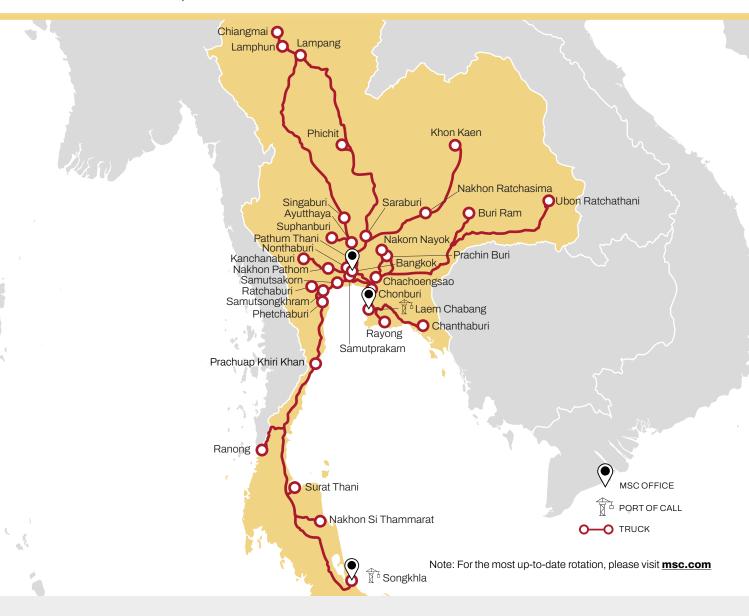

## **MSC THAILAND DOOR-TO-DOOR SOLUTION**

In today's fast-paced global trade environment, seamless logistics are essential for businesses to stay competitive. MSC as a world leader in container shipping and logistics, recognizes the importance of providing efficient, reliable, and comprehensive solutions to meet the growing demands of its customers. The Doorto-Door solution from MSC Thailand is designed to offer end-to-end shipping services that simplify the complexities of international trade.

## WHY SHOULD YOU USE MSC DOOR-TO-DOOR

- 24/7 customer support: Our dedicated team is available around the clock to assist you with any gueries or concerns.
- Range rate by volume Special rate base on volume: Enjoy special rate based on the volume of your shipments, making our service cost effective for the business
- Free cancellation (In advance 1 day): Plan changed? No problem! Benefit from free cancellation, if done at least one day in advance.
- **One stop service**: Handle all your logistic needs in one place, from pick up to delivery, ensuring a seamless experience.
- Faster lead time delivery: Our efficient logistic solutions ensure your goods reach their destination promptly.
- Shore pass by MSC (For export shipment): With MSC D2D, you don't have to worry about the shore process and we handle everything for you!